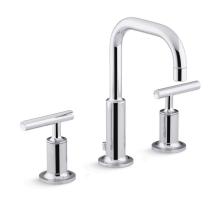

## **Purist®**

# **KOHLER** Faucets Widespread bathroom sink faucet with Lever handles,

1.2 gpm K-14406-4

### **Features**

- Two lever handles offer separate control of hot and cold water
- 5-1/2" (140 mm) spout reach
- 1.2 gpm (4.5 lpm) maximum flow rate at 60 psi (4.14 bar)
- Includes metal pop-up drain with 1-1/4" (32 mm) tailpiece
- KOHLER® ceramic disc valves exceed industry longevity standards for a lifetime of durable performance
- Coordinates with Purist faucets, accessories, and showering components to complete your bathroom