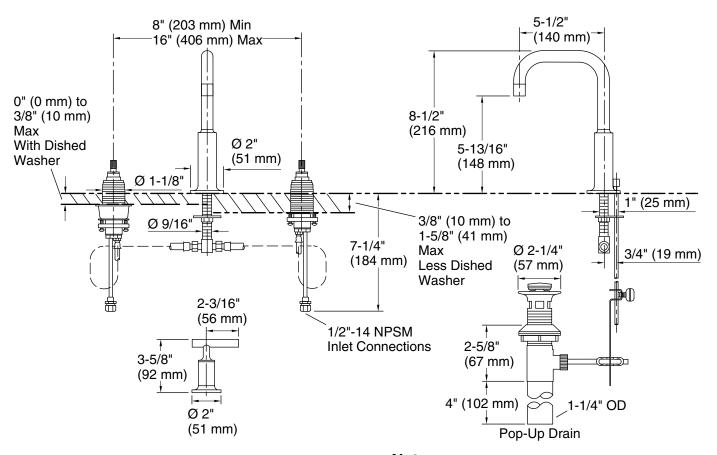

## Installation

- Handles are preassembled on valves to simplify installation
- For 8" 16" (203 406 mm) centers
- Widespread

#### **Technical Information**

All product dimensions are nominal.

Faucet:

Flow rate: 1.2 gal/min (4.5 l/min)

Pressure: 60 psi (4.1 bar)

Drain included: Yes

Spout:

Spout reach: 5-1/2" (140 mm)