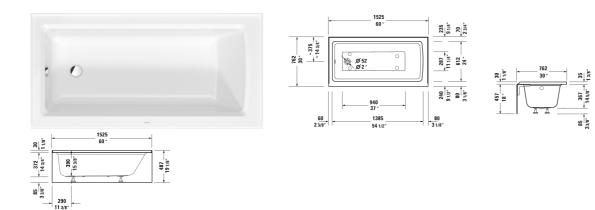

All drawings contain the necessary measurements which are subject to standard tolerances. They are stated in inch & mm and are nonbinding. Exact measurements, in particular for customized installation scenarios, can only be taken from the finished ceramic piece.