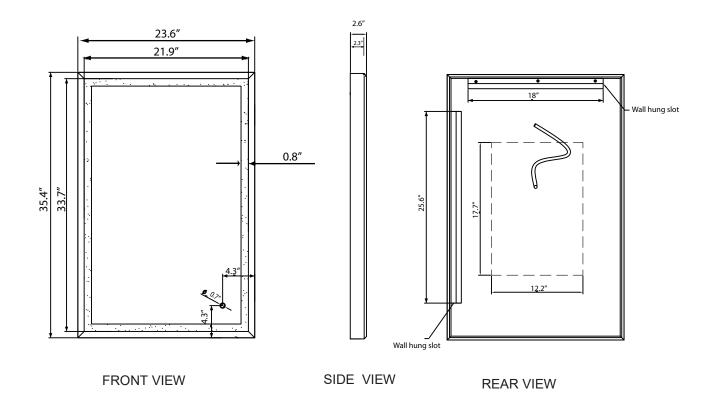

#### Lighting:

Dimensions: 23.6"H x 35.4"H x 2.6"D

Weight: 27 Pounds

Input Voltage: 110V

• Color Temperature Settings: 30/40/60K

• IP Rating: 44

#### Installation:

**IMPORTANT:** Always turn power off to the circuit via the breaker box powering this mirror during installation and maintenance. Professional installation recommended.

- 1. Unpack the boxes, identify and verify all contents prior to installation.
- 2. Confirm proper mirror orientation.
- 3. Decide mirror placement on wall.
- 4. Prepare and install wall hung slot.
- 5. Match and connect 3 electrical wires from the mirror to the home electrical wires.
- 6. Hang and affix mirror to the wall.