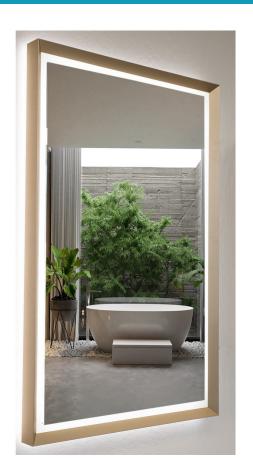

## **NEBULAR LED MIRROR, 24 X 36 IN**

FRONT-LIGHT AND BACK LIGHT SKU: LAM-EV1001

#### Features:

- LED mirror with front-lit and back-lit
- CRI 90+
- Three color temperatures 30/40/60K
- Defogger
- Durable(Up to 50,000 hours)
- UL certified electrical components

# **NEBULAR LED MIRROR, 24 X 36 IN**

FRONT-LIGHT AND BACK LIGHT

SKU: LAM-EV1001