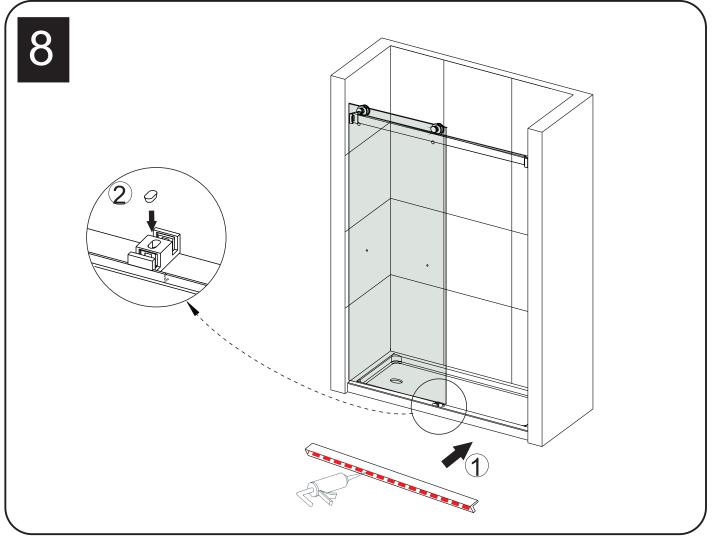

## **PARTS LISTING**

| ITEM | PARTS                 | DIAGRAM       | QTY |
|------|-----------------------|---------------|-----|
| 1    | Roller                | <b>3</b>      | 4   |
| 2    | Wall plugs Ø6         |               | 5   |
| 3    | Screw St4x30          | •             | 5   |
| 4    | Anti jumping knob     |               | 4   |
| 5    | Plastic seal          | $\Rightarrow$ | 2   |
| 6    | Sliding door          |               | 2   |
| 7    | Towel bar             |               | 2   |
| 8    | Anti-splash threshold | L             | 1   |
| 9    | Floor guide cover cap |               | 1   |

| ITEM | PARTS                | DIAGRAM | QTY |
|------|----------------------|---------|-----|
| 10   | Floor guide          |         | 1   |
| 11   | Rail                 |         | 1   |
| 12   | Anti-collision block | (I)     | 4   |
| 13   | Wall mount bracket   |         | 2   |
| 14   | Guide rail bracket   |         | 2   |
| 15   | Door seal            |         | 2   |
|      |                      |         |     |
|      |                      |         |     |
|      |                      |         |     |