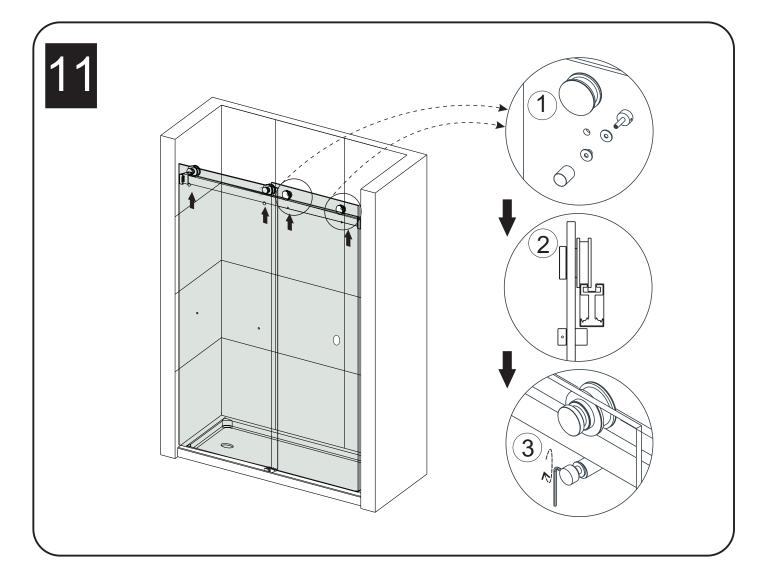

| $\Rightarrow$ | 2   |
| 6    | Sliding door          |               | 2   |
| 7    | Towel bar             |               | 2   |
| 8    | Anti-splash threshold | L             | 1   |
| 9    | Floor guide cover cap |               | 1   |

| ITEM | PARTS                | DIAGRAM | QTY |
|------|----------------------|---------|-----|
| 10   | Floor guide          |         | 1   |
| 11   | Rail                 |         | 1   |
| 12   | Anti-collision block | (I)     | 4   |
| 13   | Wall mount bracket   |         | 2   |
| 14   | Guide rail bracket   |         | 2   |
| 15   | Door seal            |         | 2   |
|      |                      |         |     |
|      |                      |         |     |
|      |                      |         |     |