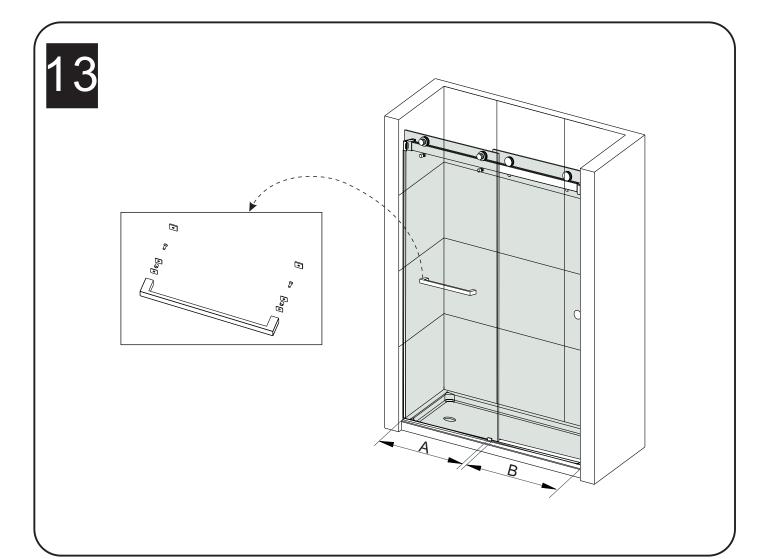

## **PARTS LISTING**

| ITEM | PARTS                 | DIAGRAM       | QTY |
|------|-----------------------|---------------|-----|
| 1    | Roller                | <b>3</b>      | 4   |
| 2    | Wall plugs Ø6         |               | 5   |
| 3    | Screw St4x30          | •             | 5   |
| 4    | Anti jumping knob     |               | 4   |
| 5    | Plastic seal          | $\Rightarrow$ | 2   |
| 6    | Sliding door          |               | 2   |
| 7    | Towel bar             |               | 2   |
| 8    | Anti-splash threshold | L             | 1   |
| 9    | Floor guide cover cap |               | 1   |