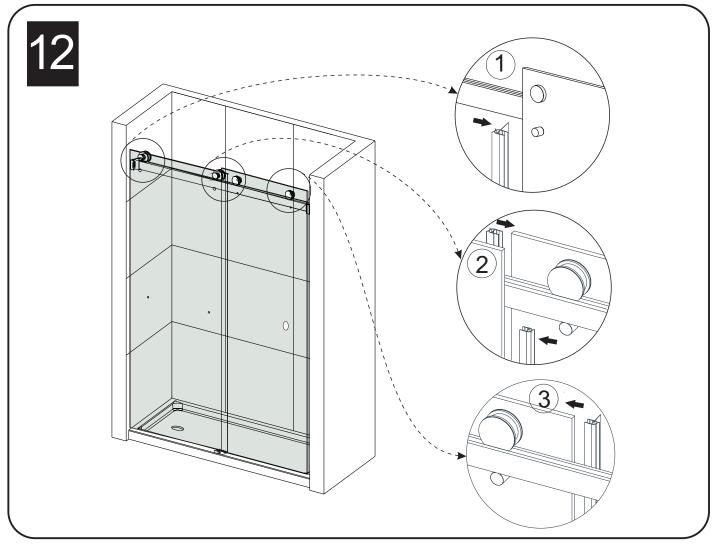

| $\Rightarrow$ | 2   |
| 6    | Sliding door          |               | 2   |
| 7    | Towel bar             |               | 2   |
| 8    | Anti-splash threshold | L             | 1   |
| 9    | Floor guide cover cap |               | 1   |

| ITEM | PARTS                | DIAGRAM | QTY |
|------|----------------------|---------|-----|
| 10   | Floor guide          |         | 1   |
| 11   | Rail                 |         | 1   |
| 12   | Anti-collision block | (I)     | 4   |
| 13   | Wall mount bracket   |         | 2   |
| 14   | Guide rail bracket   |         | 2   |
| 15   | Door seal            |         | 2   |
|      |                      |         |     |
|      |                      |         |     |
|      |                      |         |     |