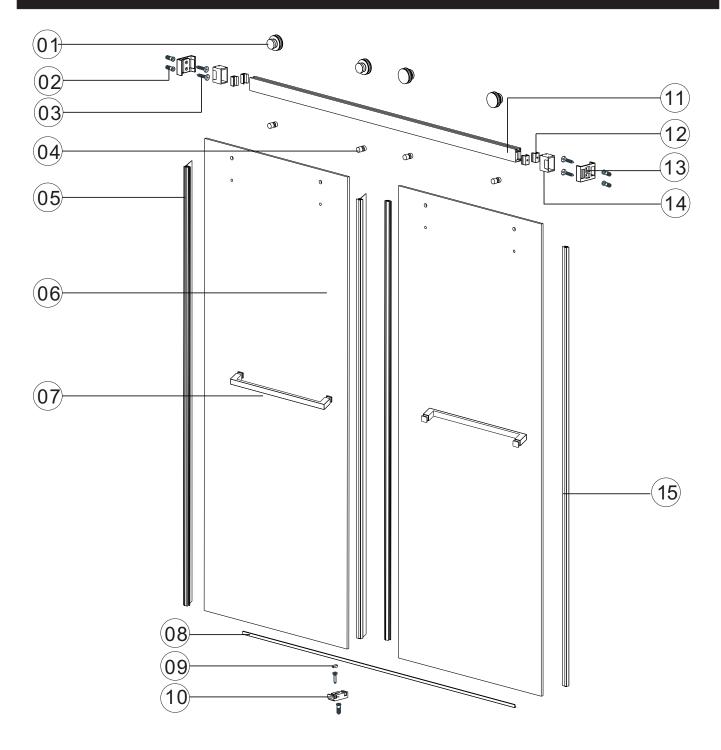

## **PARTS LISTING**

| ITEM | PARTS                 | DIAGRAM       | QTY |
|------|-----------------------|---------------|-----|
| 1    | Roller                | <b>3</b>      | 4   |
| 2    | Wall plugs Ø6         |               | 5   |
| 3    | Screw St4x30          | •             | 5   |
| 4    | Anti jumping knob     |               | 4   |
| 5    | Plastic seal          | $\Rightarrow$ | 2   |
| 6    | Sliding door          |               | 2   |
| 7    | Towel bar             |               | 2   |
| 8    | Anti-splash threshold | L             | 1   |
| 9    | Floor guide cover cap |               | 1   |

| ITEM | PARTS                | DIAGRAM | QTY |
|------|----------------------|---------|-----|
| 10   | Floor guide          |         | 1   |
| 11   | Rail                 |         | 1   |
| 12   | Anti-collision block | (I)     | 4   |
| 13   | Wall mount bracket   |         | 2   |
| 14   | Guide rail bracket   |         | 2   |
| 15   | Door seal            |         | 2   |
|      |                      |         |     |
|      |                      |         |     |
|      |                      |         |     |