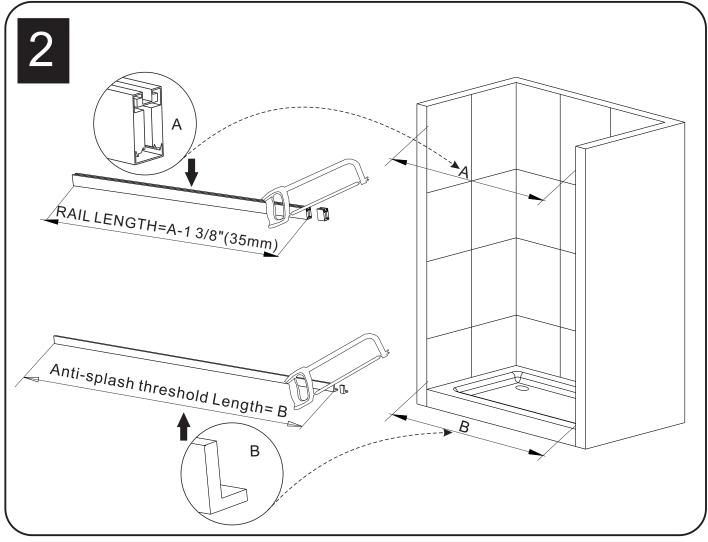

## **PARTS LISTING**

| ITEM | PARTS                 | DIAGRAM       | QTY |
|------|-----------------------|---------------|-----|
| 1    | Roller                | <b>3</b>      | 4   |
| 2    | Wall plugs Ø6         |               | 5   |
| 3    | Screw St4x30          | •             | 5   |
| 4    | Anti jumping knob     |               | 4   |
| 5    | Plastic seal          | $\Rightarrow$ | 2   |
| 6    | Sliding door          |               | 2   |
| 7    | Towel bar             |               | 2   |
| 8    | Anti-splash threshold | L             | 1   |
| 9    | Floor guide cover cap |               | 1   |

| ITEM | PARTS                | DIAGRAM | QTY |
|------|----------------------|---------|-----|
| 10   | Floor guide          |         | 1   |
| 11   | Rail                 |         | 1   |
| 12   | Anti-collision block | (I)     | 4   |
| 13   | Wall mount bracket   |         | 2   |
| 14   | Guide rail bracket   |         | 2   |
| 15   | Door seal            |         | 2   |
|      |                      |         |     |
|      |                      |         |     |
|      |                      |         |     |