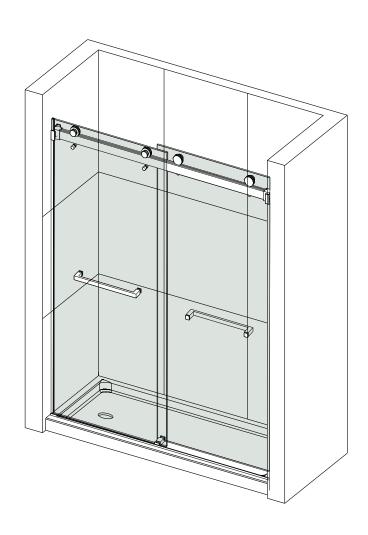

els are equipped with clear sealing gaskets.

#### CARE FOR YOUR SHOWER DOOR

- Never use scouring powder pads or sharp instruments on metal pieces or glass panels.
   An occasional wiping down with a mild soap diluted in water is all that is needed to keep the panels and metal parts looking new.
- We recommend wiping the glass panels with a squeegee after each use.

## **TOOLS REQUIRED**

| SPIRIT LEVEL | POWER DRILL  | PENCIL                             | SILICONE | MALLET         |
|--------------|--------------|------------------------------------|----------|----------------|
| TAPE MEASURE | SCREW DRIVER | 6mm&3mm(1/4" & 1/8")<br>DRILL BITS | HACKSAW  | SAFETY GLASSES |

<sup>\*</sup> Use a 6mm(¼") drill bit for ceramic when drilling into ceramic tiles

## **CHOOSE A CONFIGURATION**



## **PARTS LISTING**



| ITEM | PARTS                 | DIAGRAM       | QTY |
|------|-----------------------|---------------|-----|
| 1    | Roller                | <b>3</b>      | 4   |
| 2    | Wall plugs Ø6         |               | 5   |
| 3    | Screw St4x30          | •             | 5   |
| 4    | Anti jumping knob     |               | 4   |
| 5    | Plastic seal          | $\Rightarrow$ | 2   |
| 6    | Sliding door          |               | 2   |
| 7    | Towel bar             |               | 2   |
| 8    | Anti-splash threshold | L             | 1   |
| 9    | Floor guide cover cap |               | 1   |

| ITEM | PARTS                | DIAGRAM | QTY |
|------|----------------------|---------|-----|
| 10   | Floor guide          |         | 1   |
| 11   | Rail