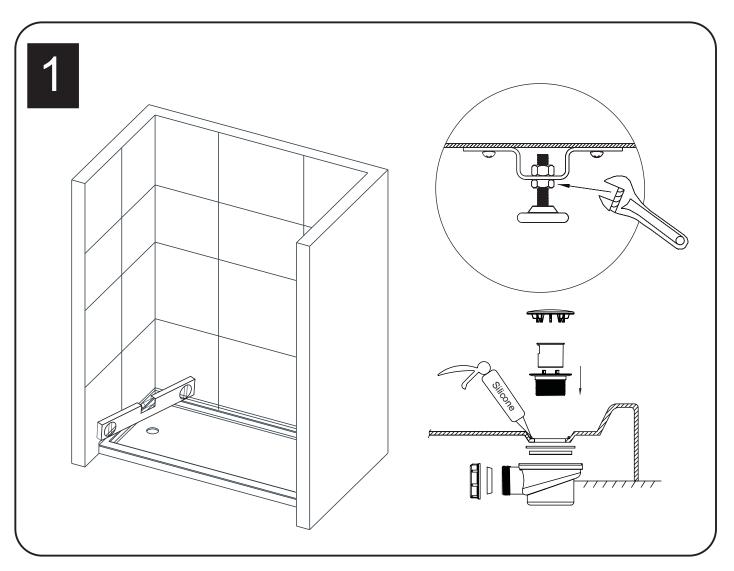

#### INSTALLATION OVER CERAMIC TILES

- If your shower door is to be installed over ceramic tiles, the tiles should lay completely under the wall jamb.
- Silicone should be used to seal the gap where the ceramic tiles meet the fixed panel.