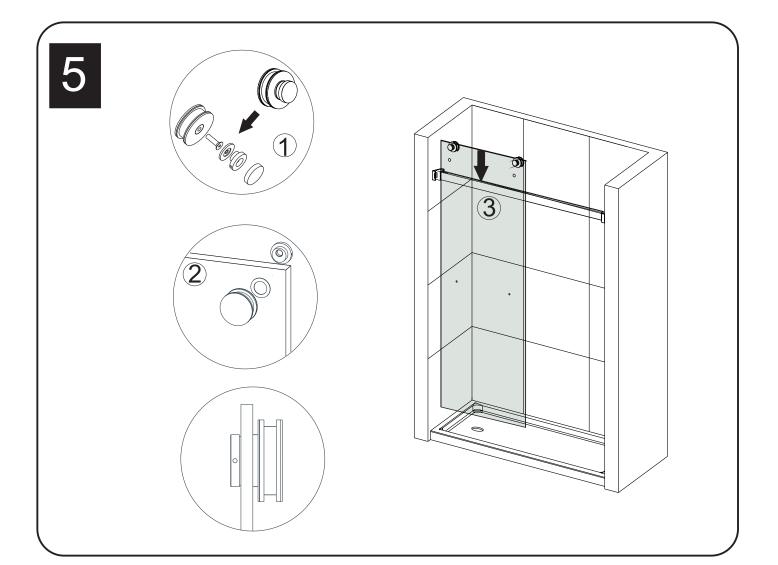

## **PARTS LISTING**

| ITEM | PARTS                 | DIAGRAM       | QTY |
|------|-----------------------|---------------|-----|
| 1    | Roller                | <b>3</b>      | 4   |
| 2    | Wall plugs Ø6         |               | 5   |
| 3    | Screw St4x30          | •             | 5   |
| 4    | Anti jumping knob     |               | 4   |
| 5    | Plastic seal          | $\Rightarrow$ | 2   |
| 6    | Sliding door          |               | 2   |
| 7    | Towel bar             |               | 2   |
| 8    | Anti-splash threshold | L             | 1   |
| 9    | Floor guide cover cap |               | 1   |

| ITEM | PARTS                | DIAGRAM | QTY |
|------|----------------------|---------|-----|
| 10   | Floor guide          |         | 1   |
| 11   | Rail                 |         | 1   |
| 12   | Anti-collision block | (I)     | 4   |
| 13   | Wall mount bracket   |         | 2   |
| 14   | Guide rail bracket   |         | 2   |
| 15   | Door seal            |         | 2   |
|      |                      |         |     |
|      |                      |         |     |
|      |                      |         |     |