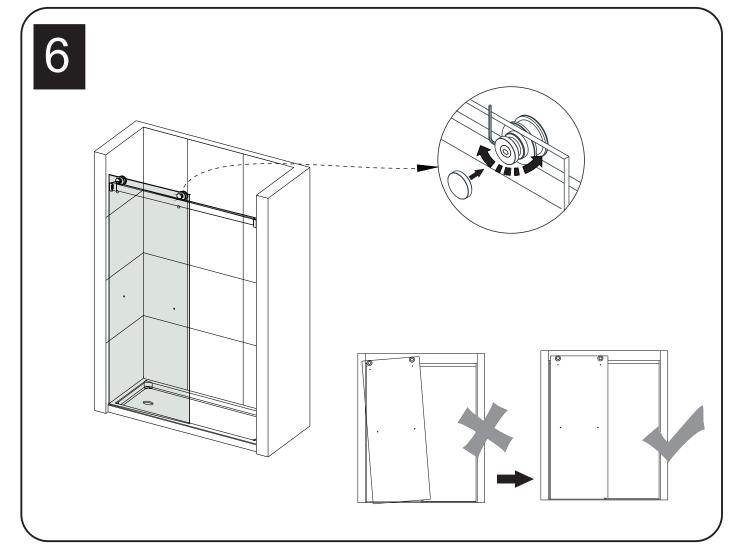

#### INSTALLATION OVER CERAMIC TILES

- If your shower door is to be installed over ceramic tiles, the tiles should lay completely under the wall jamb.
- Silicone should be used to seal the gap where the ceramic tiles meet the fixed panel.

#### NOTICE

- Caulking: no sealant is required inside the shower, unless otherwise stated.
- Some models are equipped with clear sealing gaskets.