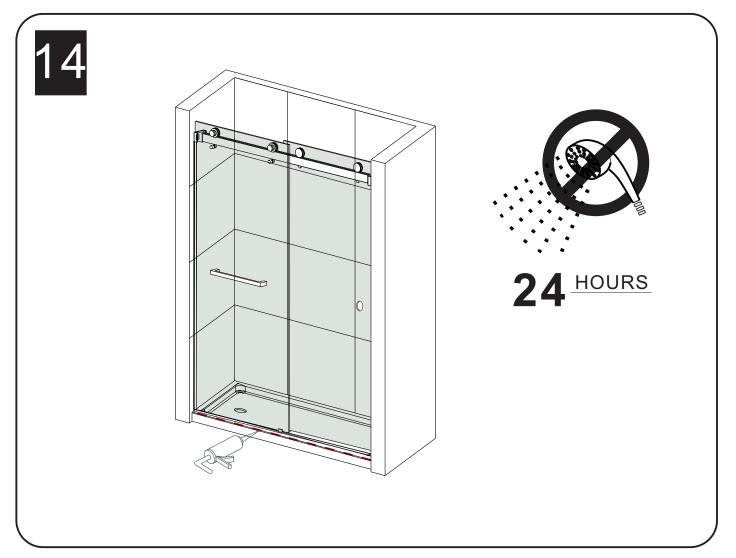

#### CARE FOR YOUR SHOWER DOOR

- Never use scouring powder pads or sharp instruments on metal pieces or glass panels.
   An occasional wiping down with a mild soap diluted in water is all that is needed to keep the panels and metal parts looking new.
- We recommend wiping the glass panels with a squeegee after each use.