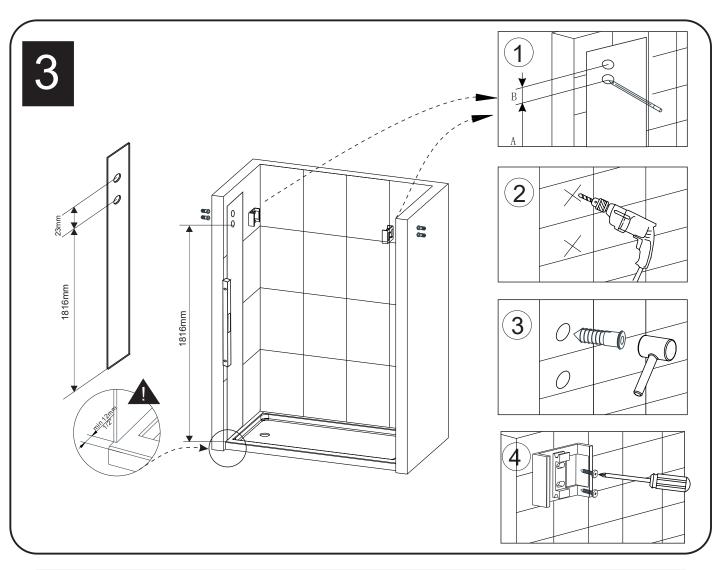

#### INSTALLATION OVER CERAMIC TILES

- If your shower door is to be installed over ceramic tiles, the tiles should lay completely under the wall jamb.
- Silicone should be used to seal the gap where the ceramic tiles meet the fixed panel.

## **TOOLS REQUIRED**

| SPIRIT LEVEL | POWER DRILL  | PENCIL                             | SILICONE | MALLET         |
|--------------|--------------|------------------------------------|----------|----------------|
| TAPE MEASURE | SCREW DRIVER | 6mm&3mm(1/4" & 1/8")<br>DRILL BITS | HACKSAW  | SAFETY GLASSES |

<sup>\*</sup> Use a 6mm(¼") drill bit for ceramic when drilling into ceramic tiles