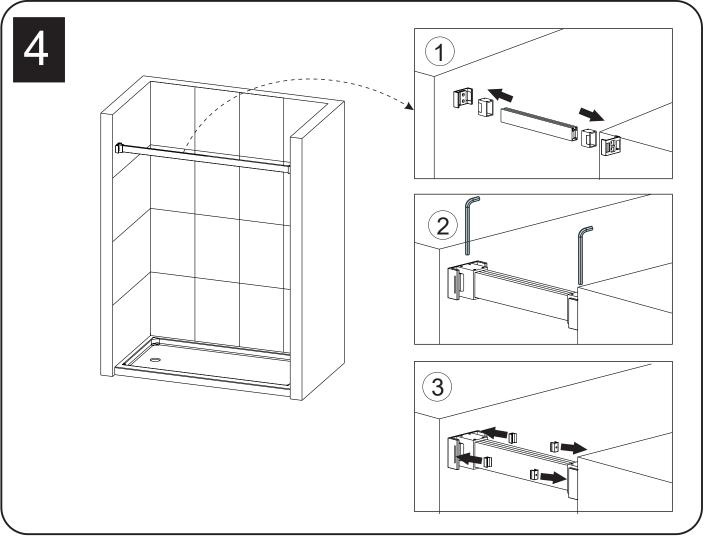

## **PARTS LISTING**

| ITEM | PARTS                 | DIAGRAM       | QTY |
|------|-----------------------|---------------|-----|
| 1    | Roller                | <b>3</b>      | 4   |
| 2    | Wall plugs Ø6         |               | 5   |
| 3    | Screw St4x30          | •             | 5   |
| 4    | Anti jumping knob     |               | 4   |
| 5    | Plastic seal          | $\Rightarrow$ | 2   |
| 6    | Sliding door          |               | 2   |
| 7    | Towel bar             |               | 2   |
| 8    | Anti-splash threshold | L             | 1   |
| 9    | Floor guide cover cap |               | 1   |

| ITEM | PARTS                | DIAGRAM | QTY |
|------|----------------------|---------|-----|
| 10   | Floor guide          |         | 1   |
| 11   | Rail                 |         | 1   |
| 12   | Anti-collision block | (I)     | 4   |
| 13   | Wall mount bracket   |         | 2   |
| 14   | Guide rail bracket   |         | 2   |
| 15   | Door seal            |         | 2   |
|      |                      |         |     |
|      |                      |         |     |
|      |                      |         |     |