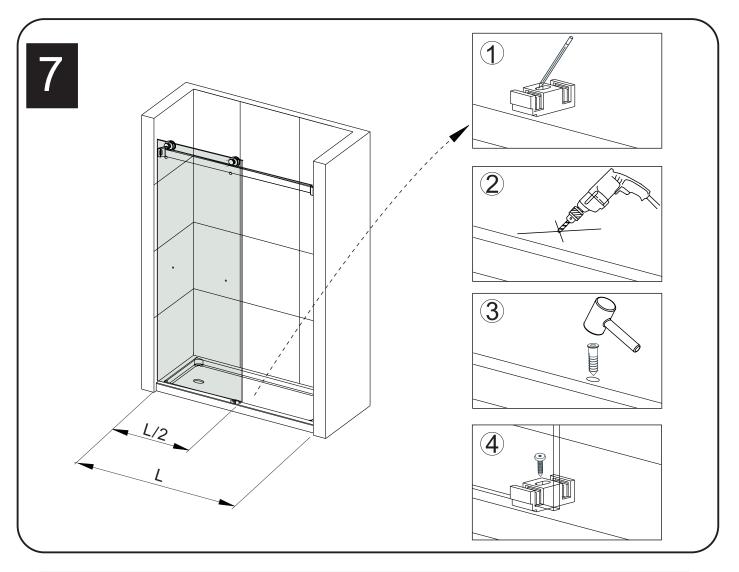

## **TOOLS REQUIRED**

| SPIRIT LEVEL | POWER DRILL  | PENCIL                             | SILICONE | MALLET         |
|--------------|--------------|------------------------------------|----------|----------------|
| TAPE MEASURE | SCREW DRIVER | 6mm&3mm(1/4" & 1/8")<br>DRILL BITS | HACKSAW  | SAFETY GLASSES |

<sup>\*</sup> Use a 6mm(¼") drill bit for ceramic when drilling into ceramic tiles