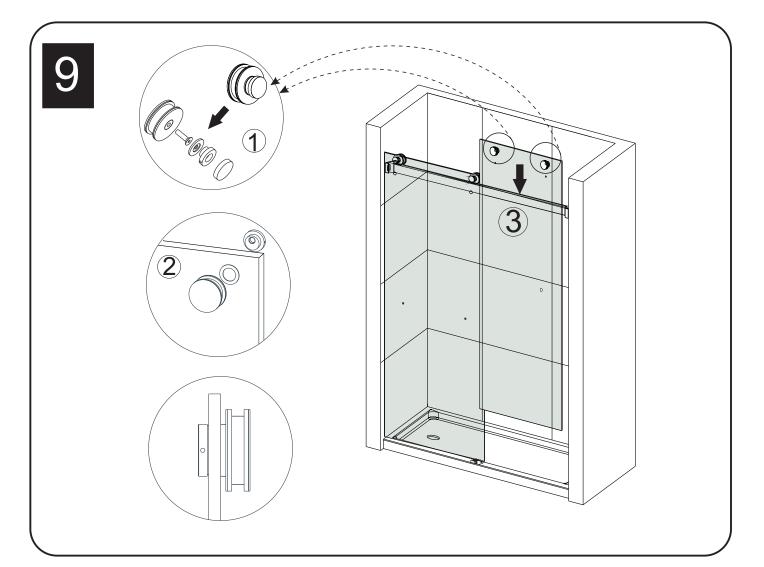

## **PARTS LISTING**

| ITEM | PARTS                 | DIAGRAM       | QTY |
|------|-----------------------|---------------|-----|
| 1    | Roller                | <b>3</b>      | 4   |
| 2    | Wall plugs Ø6         |               | 5   |
| 3    | Screw St4x30          | •             | 5   |
| 4    | Anti jumping knob     |               | 4   |
| 5    | Plastic seal          | $\Rightarrow$ | 2   |
| 6    | Sliding door          |               | 2   |
| 7    | Towel bar             |               | 2   |
| 8    | Anti-splash threshold | L             | 1   |
| 9    | Floor guide cover cap |               | 1   |

| ITEM | PARTS                | DIAGRAM | QTY |
|------|----------------------|---------|-----|
| 10   | Floor guide          |         | 1   |
| 11   | Rail                 |         | 1   |
| 12   | Anti-collision block | (I)     | 4   |
| 13   | Wall mount bracket   |         | 2   |
| 14   | Guide rail bracket   |         | 2   |
| 15   | Door seal            |         | 2   |
|      |                      |         |     |
|      |                      |         |     |
|      |                      |         |     |