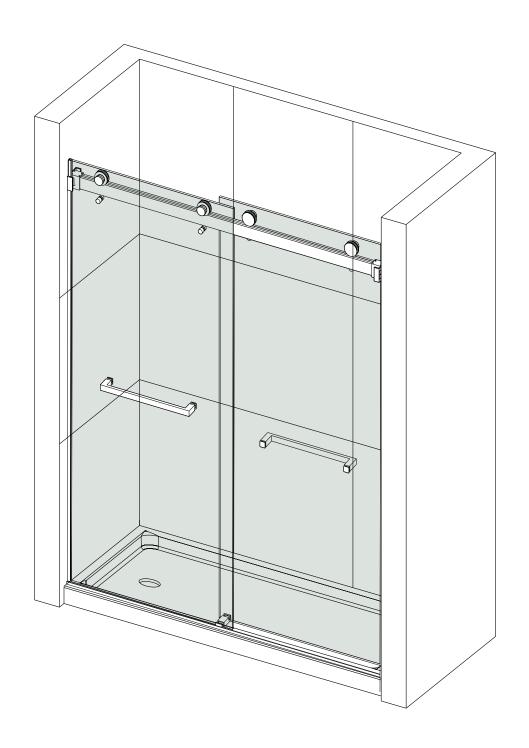

# Frameless Glass Door CV-DS01 INSTALLATION GUIDE





## Please keep this manual and product code number for future reference and for ordering replacement parts if necessary.

#### **GENERAL INSTRUCTIONS**

- Read this manual carefully and completely before proceeding.
- It is recommended that you wear safety glasses at all times during the installation.

#### INSTALLATION OVER CERAMIC TILES

- If your shower door is to be installed over ceramic tiles, the tiles should lay completely under the wall jamb.
- Silicone should be used to seal the gap where the ceramic tiles meet the fixed panel.

#### NOTICE

- Caulking: no sealant is required inside the shower, unless otherwise stated.
- Some models are equipped with clear sealing gaskets.

#### CARE FOR YOUR SHOWER DOOR

- Never use scouring powder pads or sharp instruments on metal pieces o