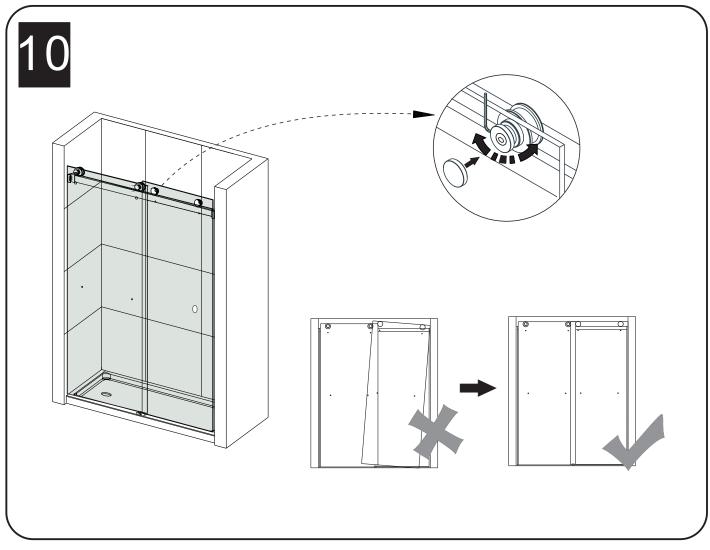

| $\Rightarrow$ | 2   |
| 6    | Sliding door          |               | 2   |
| 7    | Towel bar             |               | 2   |
| 8    | Anti-splash threshold | L             | 1   |
| 9    | Floor guide cover cap |               | 1   |

| ITEM | PARTS                | DIAGRAM | QTY |
|------|----------------------|---------|-----|
| 10   | Floor guide          |         | 1   |
| 11   | Rail                 |         | 1   |
| 12   | Anti-collision block | (I)     | 4   |
| 13   | Wall mount bracket   |         | 2   |
| 14   | Guide rail bracket   |         | 2   |
| 15   | Door seal            |         | 2   |
|      |                      |         |     |
|      |                      |         |     |
|      |                      |         |     |