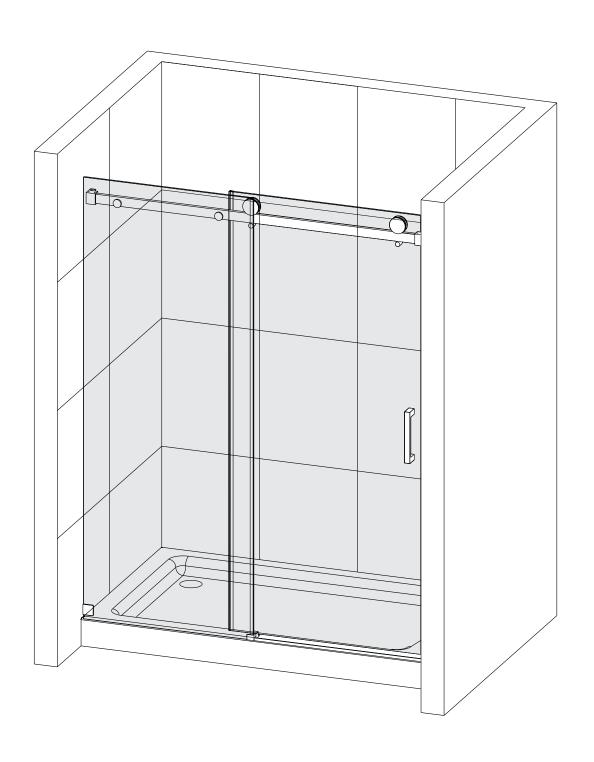

# CRECENT CV-SS05 INSTRUCTIONMANUAL





## Please keep this manual and product code number for future reference and for ordering replacement parts if necessary.

#### **GENERAL INSTRUCTIONS**

- Read this manual carefully and completely before proceeding.
- It is recommended that you wear safety glasses at all times during the installation.

#### INSTALLATION OVER CERAMIC TILES

- If your shower door is to be installed over ceramic tiles, the tiles should lay completely under the wall jamb.
- Silicone should be used to seal the gap where the ceramic tiles meet the fixed panel.

#### NOTICE

- Caulking: no sealant is required inside the shower, unless otherwise stated.
- Some models are equipped with clear sealing gaskets.

#### CARE FOR YOUR SHOWER DOOR

- Never use scouring powder pads or sharp instruments on metal pieces o