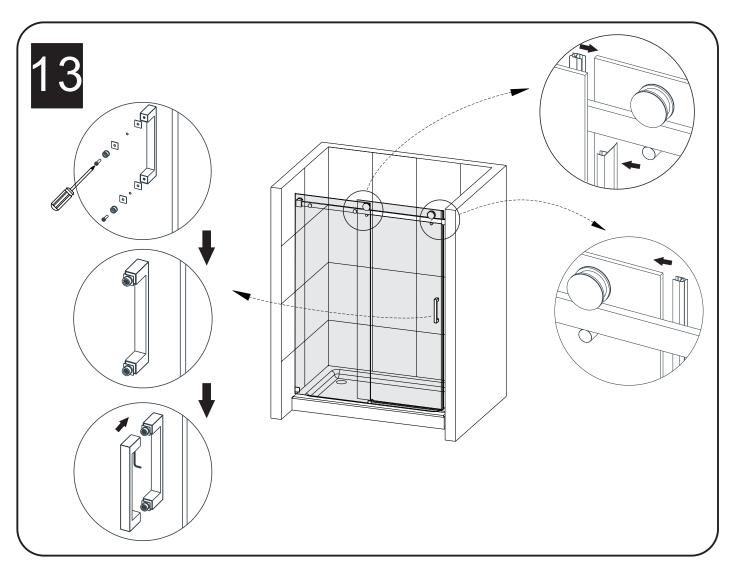

## **TOOLS REQUIRED**

| SPIRIT LEVEL | POWER DRILL  | PENCIL                             | SILICONE | MALLET         |
|--------------|--------------|------------------------------------|----------|----------------|
| TAPE MEASURE | SCREW DRIVER | 6mm&3mm(1/4" & 1/8")<br>DRILL BITS | HACKSAW  | SAFETY GLASSES |

<sup>\*</sup> Use a 6mm( $\frac{1}{4}$ ") drill bit for ceramic when drilling into ceramic tiles