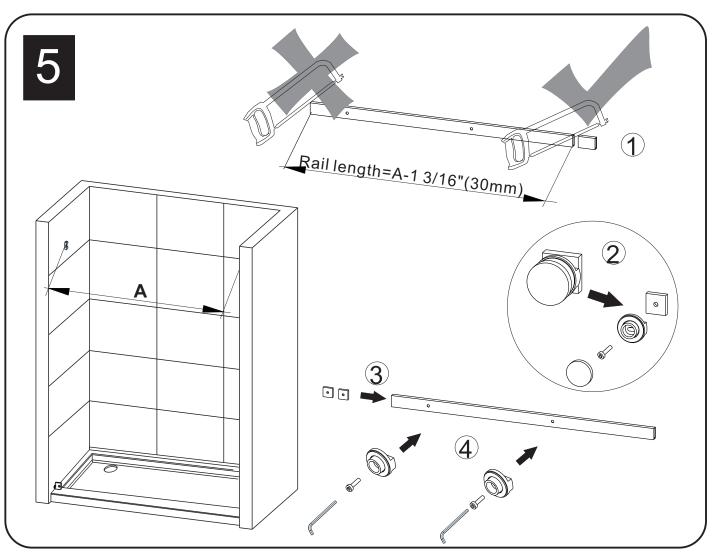

## **TOOLS REQUIRED**

| SPIRIT LEVEL | POWER DRILL  | PENCIL                             | SILICONE | MALLET         |
|--------------|--------------|------------------------------------|----------|----------------|
| TAPE MEASURE | SCREW DRIVER | 6mm&3mm(1/4" & 1/8")<br>DRILL BITS | HACKSAW  | SAFETY GLASSES |

<sup>\*</sup> Use a 6mm( $\frac{1}{4}$ ") drill bit for ceramic when drilling into ceramic tiles