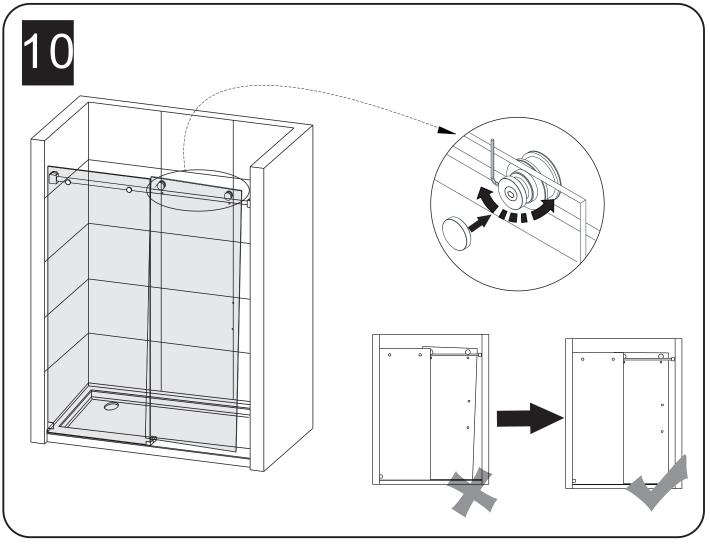

## **TOOLS REQUIRED**

| SPIRIT LEVEL | POWER DRILL  | PENCIL                             | SILICONE | MALLET         |
|--------------|--------------|------------------------------------|----------|----------------|
| TAPE MEASURE | SCREW DRIVER | 6mm&3mm(1/4" & 1/8")<br>DRILL BITS | HACKSAW  | SAFETY GLASSES |

<sup>\*</sup> Use a 6mm( $\frac{1}{4}$ ") drill bit for ceramic when drilling into ceramic tiles