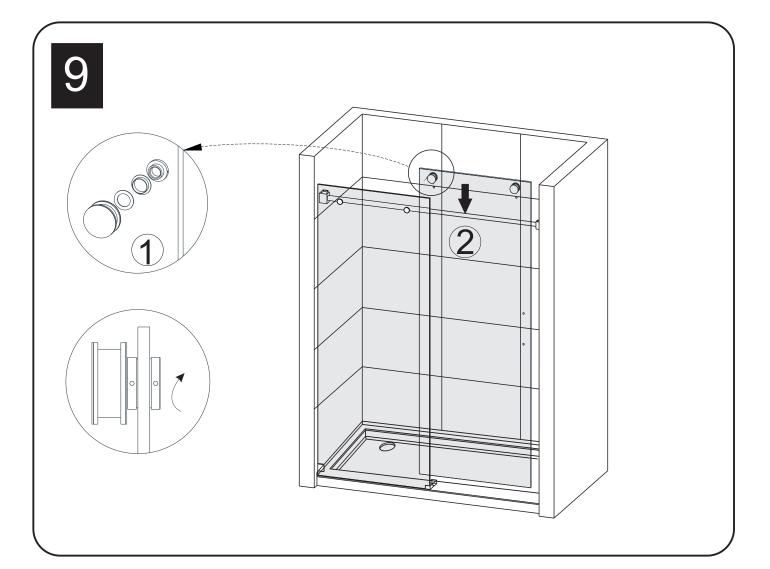

## **TOOLS REQUIRED**

| SPIRIT LEVEL | POWER DRILL  | PENCIL                             | SILICONE | MALLET         |
|--------------|--------------|------------------------------------|----------|----------------|
| TAPE MEASURE | SCREW DRIVER | 6mm&3mm(1/4" & 1/8")<br>DRILL BITS | HACKSAW  | SAFETY GLASSES |

<sup>\*</sup> Use a 6mm( $\frac{1}{4}$ ") drill bit for ceramic when drilling into ceramic tiles