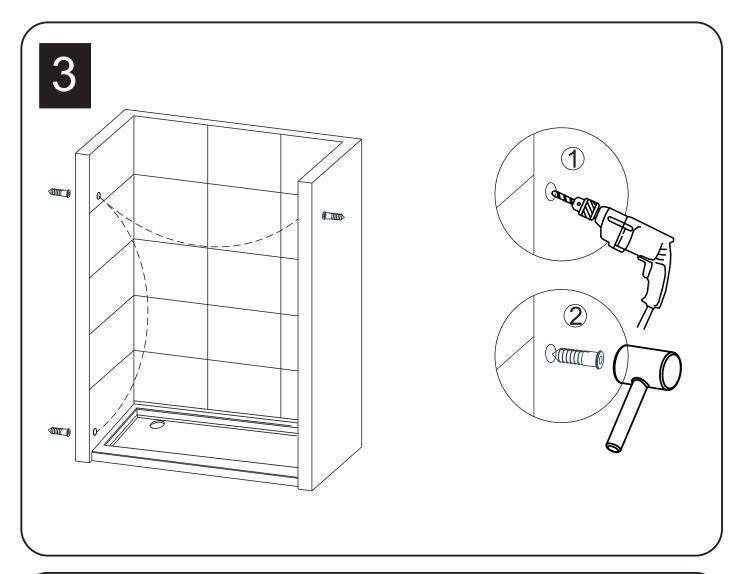

## **TOOLS REQUIRED**

| SPIRIT LEVEL | POWER DRILL  | PENCIL                             | SILICONE | MALLET         |
|--------------|--------------|------------------------------------|----------|----------------|
| TAPE MEASURE | SCREW DRIVER | 6mm&3mm(1/4" & 1/8")<br>DRILL BITS | HACKSAW  | SAFETY GLASSES |

<sup>\*</sup> Use a 6mm( $\frac{1}{4}$ ") drill bit for ceramic when drilling into ceramic tiles