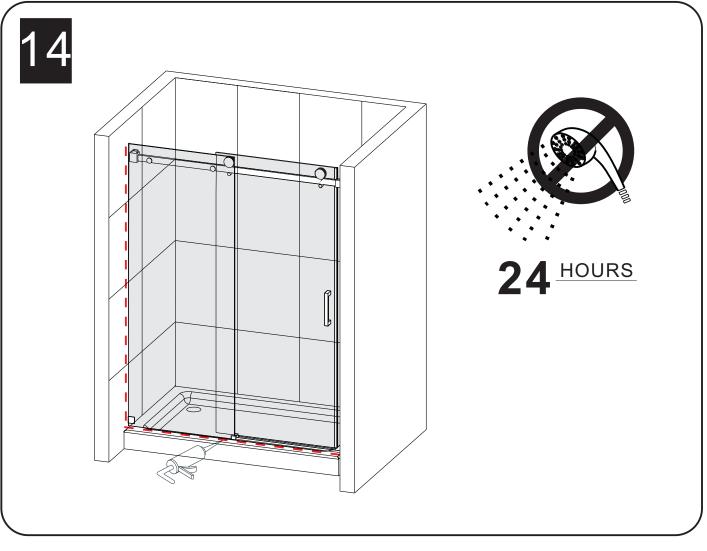

#### NOTICE

- Caulking: no sealant is required inside the shower, unless otherwise stated.
- Some models are equipped with clear sealing gaskets.

#### CARE FOR YOUR SHOWER DOOR

- Never use scouring powder pads or sharp instruments on metal pieces or glass panels.
  An occasional wiping down with a mild soap diluted in water is all that is needed to keep the panels and metal parts looking new.
- We recommend wiping the glass panels with a squeegee after each use.