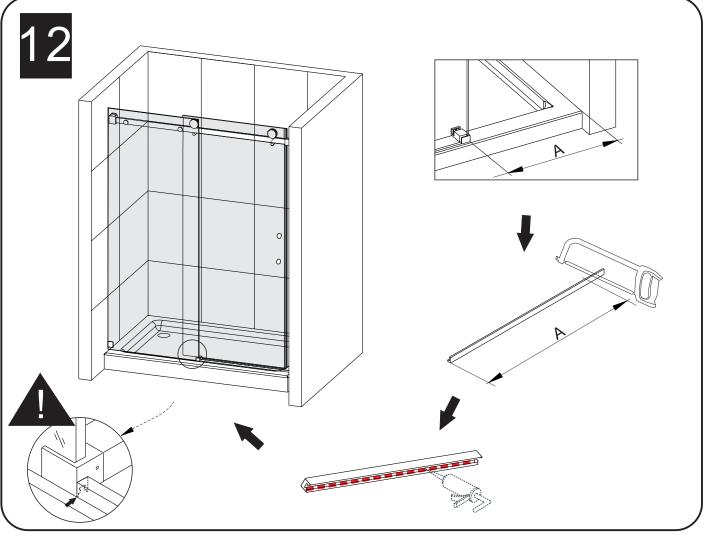

## **TOOLS REQUIRED**

| SPIRIT LEVEL | POWER DRILL  | PENCIL                             | SILICONE | MALLET         |
|--------------|--------------|------------------------------------|----------|----------------|
| TAPE MEASURE | SCREW DRIVER | 6mm&3mm(1/4" & 1/8")<br>DRILL BITS | HACKSAW  | SAFETY GLASSES |

<sup>\*</sup> Use a 6mm( $\frac{1}{4}$ ") drill bit for ceramic when drilling into ceramic tiles