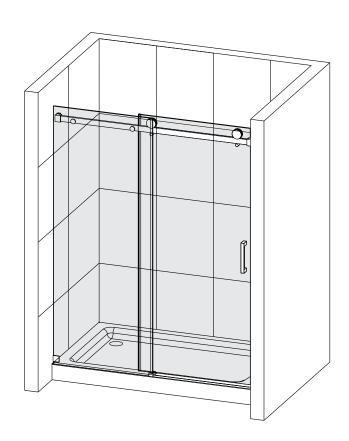

ped with clear sealing gaskets.

#### CARE FOR YOUR SHOWER DOOR

- Never use scouring powder pads or sharp instruments on metal pieces or glass panels.
  An occasional wiping down with a mild soap diluted in water is all that is needed to keep the panels and metal parts looking new.
- We recommend wiping the glass panels with a squeegee after each use.

## **TOOLS REQUIRED**

| SPIRIT LEVEL | POWER DRILL  | PENCIL                             | SILICONE | MALLET         |
|--------------|--------------|------------------------------------|----------|----------------|
| TAPE MEASURE | SCREW DRIVER | 6mm&3mm(1/4" & 1/8")<br>DRILL BITS | HACKSAW  | SAFETY GLASSES |

<sup>\*</sup> Use a 6mm( $\frac{1}{4}$ ") drill bit for ceramic when drilling into ceramic tiles

## **CHOOSE A CONFIGURATION**





## **PARTS LISTING**



| ITEM | PARTS                        | DIAGRAM  | QTY |
|------|------------------------------|----------|-----|
| 1    | Wall plugs Ø6                | £ 700    | 3   |
| 2    | Track holder for fixed panel | <b>5</b> | 2   |
| 3    | Fixed panel                  |          | 1   |
| 4    | Fixed panel seal             |          | 1   |
| 5    | Door seal                    |          | 2   |
| 6    | Sliding door                 | ••       | 1   |
| 7    | Wall mount bracket           |          | 1   |
| 8    | Floor guide for fixed glass  |          | 1   |

| ITEM | PARTS                      | DIAGRAM       | QTY |
|------|----------------------------|---------------|-----|
| 9    | Floor guide for door glass |               | 1   |
| 10   | Anti-splash