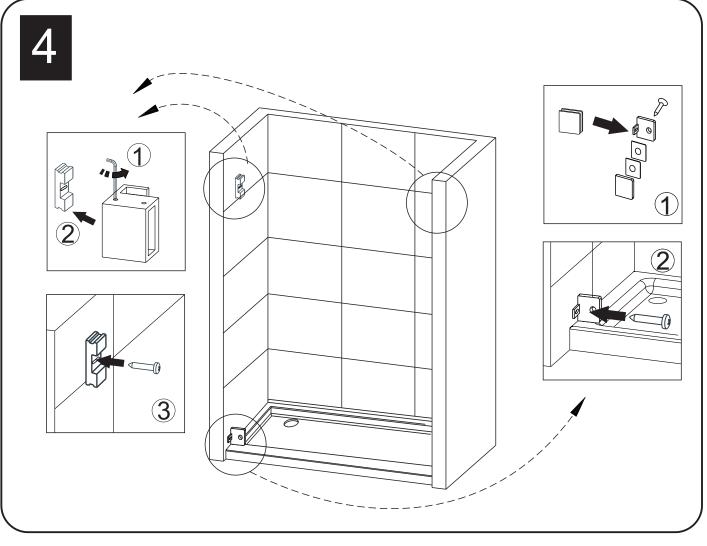

## **PARTS LISTING**

| ITEM | PARTS                        | DIAGRAM  | QTY |
|------|------------------------------|----------|-----|
| 1    | Wall plugs Ø6                | £ 700    | 3   |
| 2    | Track holder for fixed panel | <b>5</b> | 2   |
| 3    | Fixed panel                  |          | 1   |
| 4    | Fixed panel seal             |          | 1   |
| 5    | Door seal                    |          | 2   |
| 6    | Sliding door                 | ••       | 1   |
| 7    | Wall mount bracket           |          | 1   |
| 8    | Floor guide for fixed glass  |          | 1   |

| ITEM | PARTS                      | DIAGRAM       | QTY |
|------|----------------------------|---------------|-----|
| 9    | Floor guide for door glass |               | 1   |
| 10   | Anti-splash threshold      | ſΖ            | 1   |
| 11   | Roller                     |               | 2   |
| 12   | Rail                       |               | 1   |
| 13   | Anti jumping knob          | Ø             | 2   |
| 14   | Screw St4x20               | <b>2</b>      | 3   |
| 15   | Guide rail bracket         |               | 2   |
| 16   | Back to back door pull     | ₹ <del></del> | 1   |