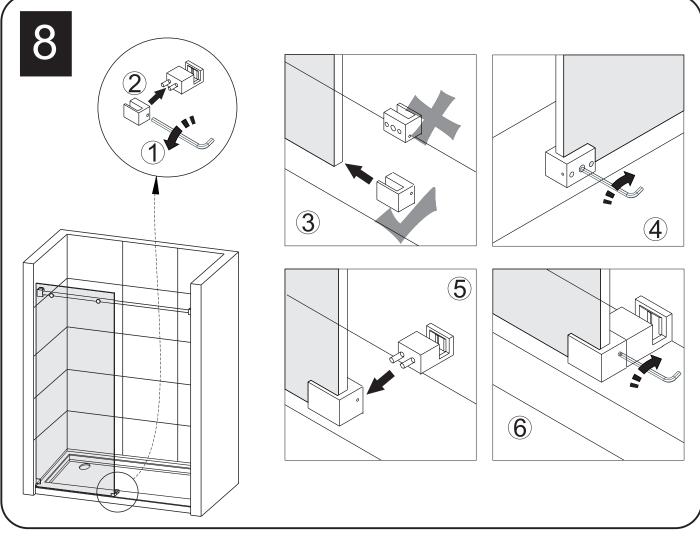

## **TOOLS REQUIRED**

| SPIRIT LEVEL | POWER DRILL  | PENCIL                             | SILICONE | MALLET         |
|--------------|--------------|------------------------------------|----------|----------------|
| TAPE MEASURE | SCREW DRIVER | 6mm&3mm(1/4" & 1/8")<br>DRILL BITS | HACKSAW  | SAFETY GLASSES |

<sup>\*</sup> Use a 6mm( $\frac{1}{4}$ ") drill bit for ceramic when drilling into ceramic tiles