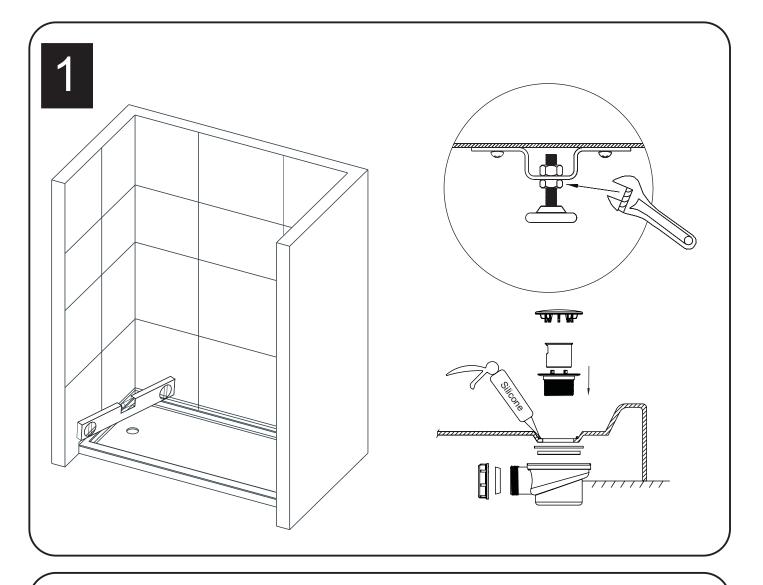

#### INSTALLATION OVER CERAMIC TILES

- If your shower door is to be installed over ceramic tiles, the tiles should lay completely under the wall jamb.
- Silicone should be used to seal the gap where the ceramic tiles meet the fixed panel.

#### NOTICE

- Caulking: no sealant is required inside the shower, unless otherwise stated.
- Some models are equipped with clear sealing gaskets.