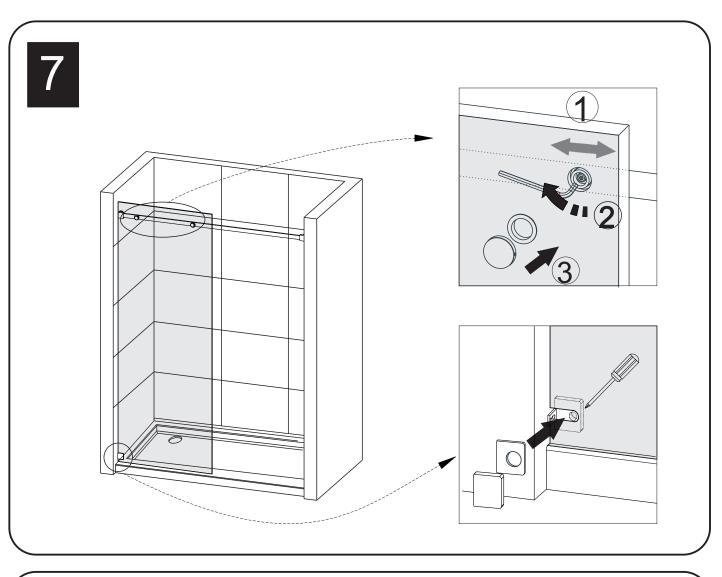

## **TOOLS REQUIRED**

| SPIRIT LEVEL | POWER DRILL  | PENCIL                             | SILICONE | MALLET         |
|--------------|--------------|------------------------------------|----------|----------------|
| TAPE MEASURE | SCREW DRIVER | 6mm&3mm(1/4" & 1/8")<br>DRILL BITS | HACKSAW  | SAFETY GLASSES |

<sup>\*</sup> Use a 6mm( $\frac{1}{4}$ ") drill bit for ceramic when drilling into ceramic tiles