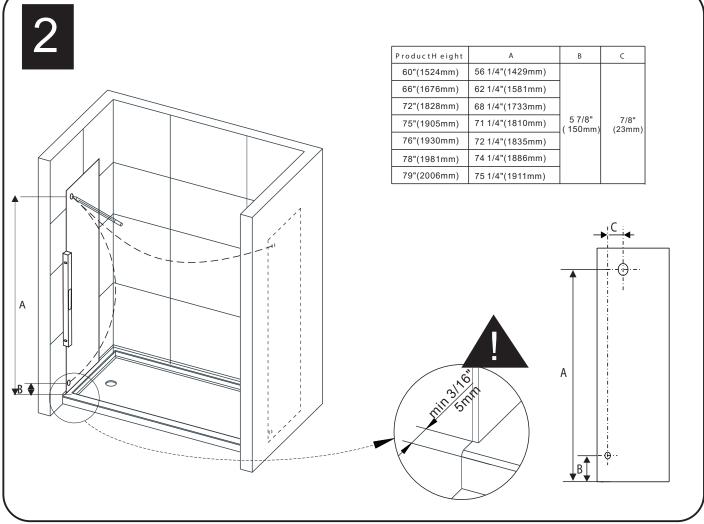

## **TOOLS REQUIRED**

| SPIRIT LEVEL | POWER DRILL  | PENCIL                             | SILICONE | MALLET         |
|--------------|--------------|------------------------------------|----------|----------------|
| TAPE MEASURE | SCREW DRIVER | 6mm&3mm(1/4" & 1/8")<br>DRILL BITS | HACKSAW  | SAFETY GLASSES |

<sup>\*</sup> Use a 6mm( $\frac{1}{4}$ ") drill bit for ceramic when drilling into ceramic tiles