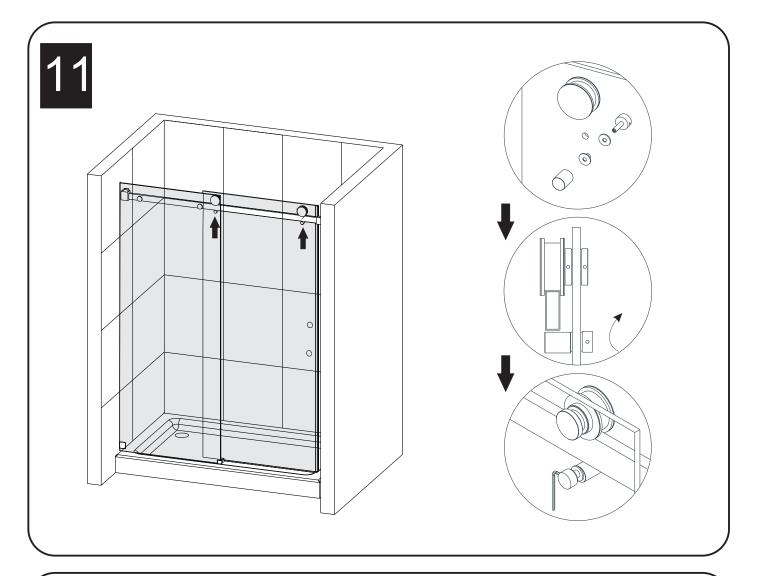

## **TOOLS REQUIRED**

| SPIRIT LEVEL | POWER DRILL  | PENCIL                             | SILICONE | MALLET         |
|--------------|--------------|------------------------------------|----------|----------------|
| TAPE MEASURE | SCREW DRIVER | 6mm&3mm(1/4" & 1/8")<br>DRILL BITS | HACKSAW  | SAFETY GLASSES |

<sup>\*</sup> Use a 6mm( $\frac{1}{4}$ ") drill bit for ceramic when drilling into ceramic tiles