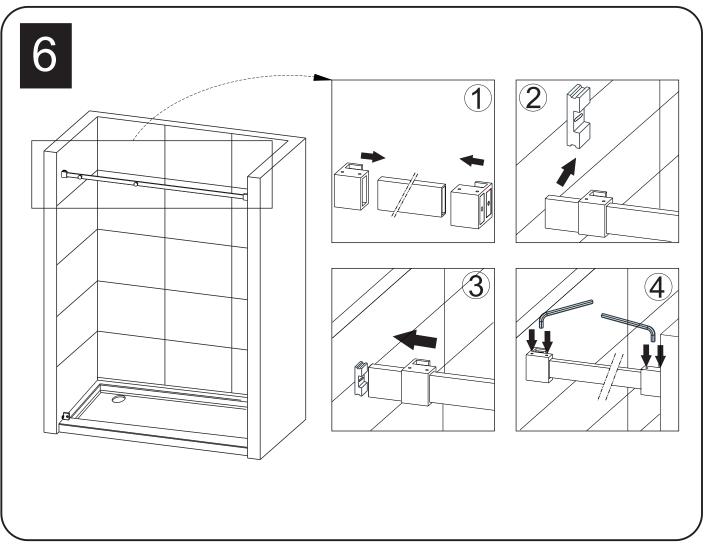

## **TOOLS REQUIRED**

| SPIRIT LEVEL | POWER DRILL  | PENCIL                             | SILICONE | MALLET         |
|--------------|--------------|------------------------------------|----------|----------------|
| TAPE MEASURE | SCREW DRIVER | 6mm&3mm(1/4" & 1/8")<br>DRILL BITS | HACKSAW  | SAFETY GLASSES |

<sup>\*</sup> Use a 6mm( $\frac{1}{4}$ ") drill bit for ceramic when drilling into ceramic tiles