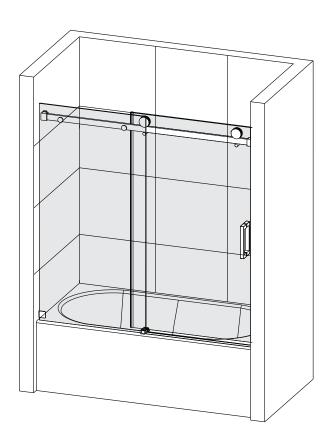

d with clear sealing gaskets.

#### CARE FOR YOUR SHOWER DOOR

- Never use scouring powder pads or sharp instruments on metal pieces or glass panels.
  An occasional wiping down with a mild soap diluted in water is all that is needed to keep the panels and metal parts looking new.
- We recommend wiping the glass panels with a squeegee after each use.

## **TOOLS REQUIRED**

| SPIRIT LEVEL | POWER DRILL  | PENCIL                             | SILICONE | MALLET         |
|--------------|--------------|------------------------------------|----------|----------------|
| TAPE MEASURE | SCREW DRIVER | 6mm&3mm(1/4" & 1/8")<br>DRILL BITS | HACKSAW  | SAFETY GLASSES |

<sup>\*</sup> Use a 6mm( $\frac{1}{4}$ ") drill bit for ceramic when drilling into ceramic tiles

## **CHOOSE A CONFIGURATION**





## **PARTS LISTING**



| ITEM | PARTS                        | DIAGRAM  | QTY |
|------|------------------------------|----------|-----|
| 1    | Wall plugs Ø6                | £ 700    | 3   |
| 2    | Track holder for fixed panel | <b>5</b> | 2   |
| 3    | Fixed panel                  |          | 1   |
| 4    | Fixed panel seal             |          | 1   |
| 5    | Door seal                    |          | 2   |
| 6    | Sliding door                 | ••       | 1   |
| 7    | Wall mount bracket           |          | 1   |
| 8    | Floor guide for fixed glass  |          | 1   |

| ITEM | PARTS                      | DIAGRAM       | QTY |
|------|----------------------------|---------------|-----|
| 9    | Floor guide for door glass |               | 1   |
| 10   | Anti-splash th