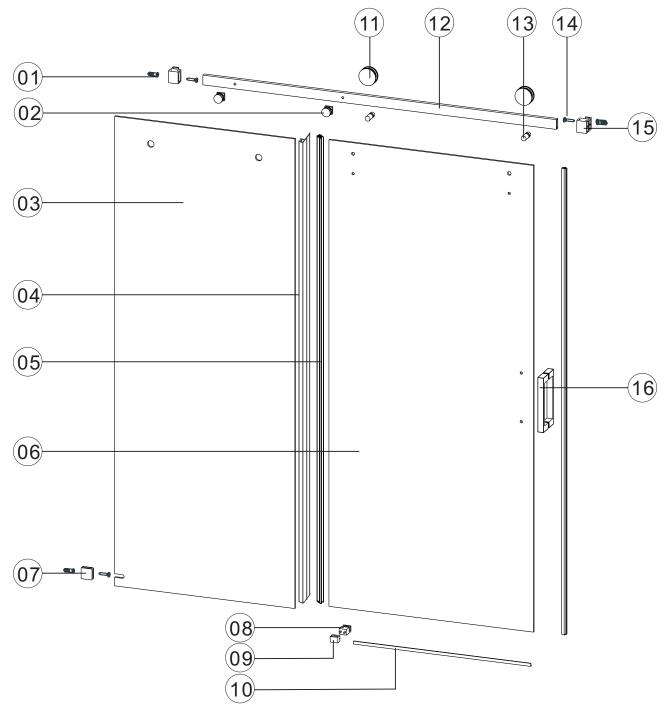

## **PARTS LISTING**

| ITEM | PARTS                        | DIAGRAM  | QTY |
|------|------------------------------|----------|-----|
| 1    | Wall plugs Ø6                | £ 700    | 3   |
| 2    | Track holder for fixed panel | <b>5</b> | 2   |
| 3    | Fixed panel                  |          | 1   |
| 4    | Fixed panel seal             |          | 1   |
| 5    | Door seal                    |          | 2   |
| 6    | Sliding door                 | ••       | 1   |
| 7    | Wall mount bracket           |          | 1   |
| 8    | Floor guide for fixed glass  |          | 1   |

| ITEM | PARTS                      | DIAGRAM       | QTY |
|------|----------------------------|---------------|-----|
| 9    | Floor guide for door glass |               | 1   |
| 10   | Anti-splash threshold      | ſΖ            | 1   |
| 11   | Roller                     |               | 2   |
| 12   | Rail                       |               | 1   |
| 13   | Anti jumping knob          | Ø             | 2   |
| 14   | Screw St4x20               | <b>2</b>      | 3   |
| 15   | Guide rail bracket         |               | 2   |
| 16   | Back to back door pull     | ₹ <del></del> | 1   |