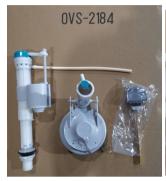

| Water Use       | 1.28 GPF/4.8LPF           |
|---|-----------------|---------------------------|
| • | Flush System    | HTD Flush                 |
| • | Trap Diameter   | 2-1/8"                    |
| • | Rough-in        | 12"                       |
| • | Warranty        | Two Year Limited Warranty |
| • | Material        | Vitreous china            |
| • | Shipping Weight | 113 lbs.                  |



730[28-7/10"]



305[12"]

420[16-1

#### **TOILET DETAILS**









FLUSH TEST (MAP: 800G)

**Tank-Type Toilets** 









| MaP Scoring | Guide              |
|-------------|--------------------|
| 1,000g-600g | Highly Recommended |
| 600g-350g   | Recommended        |
| 350g-250g   | Acceptable         |
| 250g-0g     | Not Recommended    |

# FLUSHING SYSTEM (CUPC APPROVAL)









## **SOFT CLOSE PP SEAT COVER / SIDE HOLE FITTINGS**











## **WATER TESTING (24 HOURS)**









**CHECKING (WATER LEAK)**