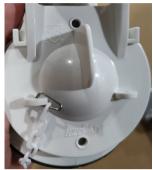

ater Use       | 1.28 GPF/4.8LPF           |
|---|-----------------|---------------------------|
| • | Flush System    | HTD Flush                 |
| • | Trap Diameter   | 2-1/8"                    |
| • | Rough-in        | 12"                       |
| • | Warranty        | Two Year Limited Warranty |
| • | Material        | Vitreous china            |
| • | Shipping Weight | 113 lbs.                  |



730[28-7/10"]



305[12"]

420[16-1

#### **TOILET DETAILS**









FLUSH TEST (MAP: 800G)

**Tank-Type Toilets** 









| MaP Scoring | Guide              |
|-------------|--------------------|
| 1,000g-600g | Highly Recommended |
| 600g-350g   | Recommended        |
| 350g-250g   | Acceptable         |
| 250g-0g     | Not Recommended    |

# FLUSHING SYSTEM (CUPC APPROVAL)









## **SOFT CLOSE PP SEAT COVER / SIDE HOLE FITTINGS**











## **WATER TESTING (24 HOURS)**









**CHECKING (WATER LEAK)**