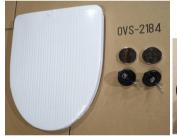

---------|---------------------------|
| • | Flush System    | HTD Flush                 |
| • | Trap Diameter   | 2-1/8"                    |
| • | Rough-in        | 12"                       |
| • | Warranty        | Two Year Limited Warranty |
| • | Material        | Vitreous china            |
| • | Shipping Weight | 113 lbs.                  |



730[28-7/10"]



305[12"]

420[16-1

#### **TOILET DETAILS**









FLUSH TEST (MAP: 800G)

**Tank-Type Toilets** 









| MaP Scoring | Guide              |
|-------------|--------------------|
| 1,000g-600g | Highly Recommended |
| 600g-350g   | Recommended        |
| 350g-250g   | Acceptable         |
| 250g-0g     | Not Recommended    |

# FLUSHING SYSTEM (CUPC APPROVAL)









## **SOFT CLOSE PP SEAT COVER / SIDE HOLE FITTINGS**











## **WATER TESTING (24 HOURS)**









**CHECKING (WATER LEAK)**