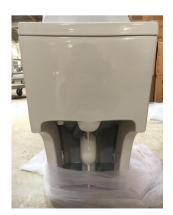

PP seat cover (easy fixing)
- · Easy installation with side holes
- Elongated design (18-1/2")
- ADA height (16-1/2")
- MAP: 800G
- · S-trap: 12" rough-in

#### **CODES/STANDARDS**

- In compliance with ASME A112.19.2-2013 / CSA B45.1-13
- Certifications: IAPMO (cUPC), Water Sense, ADA

### **SPECIFICATIONS**

| • | Water Use       | 1.28 GPF/4.8LPF           |
|---|-----------------|---------------------------|
| • | Flush System    | HTD Flush                 |
| • | Trap Diameter   | 2-1/8"                    |
| • | Rough-in        | 12"                       |
| • | Warranty        | Two Year Limited Warranty |
| • | Material        | Vitreous china            |
| • | Shipping Weight | 113 lbs.                  |



730[28-7/10"]



305[12"]

420[16-1

#### **TOILET DETAILS**









FLUSH TEST (MAP: 800G)

**Tank-Type Toilets** 









| MaP Scoring | Guide              |
|-------------|--------------------|
| 1,000g-600g | Highly Recommended |
| 600g-350g   | Recommended        |
| 350g-250g   | Acceptable         |
| 250g-0g     | Not Recommended    |

# FLUSHING SYSTEM (CUPC APPROVAL)









## **SOFT CLOSE PP SEAT COVER / SIDE HOLE FITTINGS**











## **WATER TESTING (24 HOURS)**









**CHECKING (WATER LEAK)**