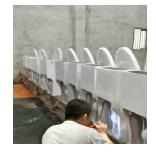

|
| • | Trap Diameter   | 2-1/8"                    |
| • | Rough-in        | 12"                       |
| • | Warranty        | Two Year Limited Warranty |
| • | Material        | Vitreous china            |
| • | Shipping Weight | 113 lbs.                  |



730[28-7/10"]



305[12"]

420[16-1

#### **TOILET DETAILS**









FLUSH TEST (MAP: 800G)

**Tank-Type Toilets** 









| MaP Scoring | Guide              |
|-------------|--------------------|
| 1,000g-600g | Highly Recommended |
| 600g-350g   | Recommended        |
| 350g-250g   | Acceptable         |
| 250g-0g     | Not Recommended    |

# FLUSHING SYSTEM (CUPC APPROVAL)









## **SOFT CLOSE PP SEAT COVER / SIDE HOLE FITTINGS**











## **WATER TESTING (24 HOURS)**









**CHECKING (WATER LEAK)**