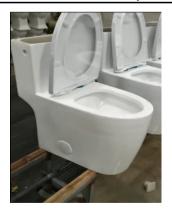

### **DOVE Siphonic One-Piece High-Efficiency Toilet**

MODEL: OV-T2814S

#### **FEATURES**

- One-piece modern design (full glazed trapway)
- 28-7/10" L \* 16-1/2" W \* 28-7/10" H
- Siphonic single flushing system (side flush button)
- Water Sense low consumption (1.28 GPF)
- Soft close PP seat cover (easy fixing)
- · Easy installation with side holes
- Elongated design (18-1/2")
- ADA height (16-1/2")
- MAP: 800G
- · S-trap: 12" rough-in

## **WATER TESTING (24 HOURS)**

**CHECKING (WATER LEAK)** 