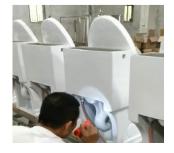

|
| • | Trap Diameter   | 2-1/8"                    |
| • | Rough-in        | 12"                       |
| • | Warranty        | Two Year Limited Warranty |
| • | Material        | Vitreous china            |
| • | Shipping Weight | 113 lbs.                  |



730[28-7/10"]



305[12"]

420[16-1

#### **TOILET DETAILS**









FLUSH TEST (MAP: 800G)

**Tank-Type Toilets** 









| MaP Scoring | Guide              |
|-------------|--------------------|
| 1,000g-600g | Highly Recommended |
| 600g-350g   | Recommended        |
| 350g-250g   | Acceptable         |
| 250g-0g     | Not Recommended    |

# FLUSHING SYSTEM (CUPC APPROVAL)









## **SOFT CLOSE PP SEAT COVER / SIDE HOLE FITTINGS**











## **WATER TESTING (24 HOURS)**









**CHECKING (WATER LEAK)**