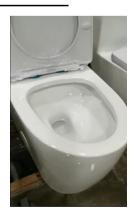

ush System    | HTD Flush                 |
| • | Trap Diameter   | 2-1/8"                    |
| • | Rough-in        | 12"                       |
| • | Warranty        | Two Year Limited Warranty |
| • | Material        | Vitreous china            |
| • | Shipping Weight | 113 lbs.                  |



730[28-7/10"]



305[12"]

420[16-1

#### **TOILET DETAILS**









FLUSH TEST (MAP: 800G)

**Tank-Type Toilets** 









| MaP Scoring | Guide              |
|-------------|--------------------|
| 1,000g-600g | Highly Recommended |
| 600g-350g   | Recommended        |
| 350g-250g   | Acceptable         |
| 250g-0g     | Not Recommended    |

# FLUSHING SYSTEM (CUPC APPROVAL)









## **SOFT CLOSE PP SEAT COVER / SIDE HOLE FITTINGS**











## **WATER TESTING (24 HOURS)**









**CHECKING (WATER LEAK)**