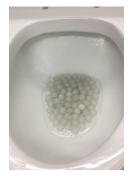

#### **TOILET DETAILS**

FLUSH TEST (MAP: 800G)

**Tank-Type Toilets** 

| MaP Scoring | Guide              |
|-------------|--------------------|
| 1,000g-600g | Highly Recommended |
| 600g-350g   | Recommended        |
| 350g-250g   | Acceptable         |
| 250g-0g     | Not Recommended    |