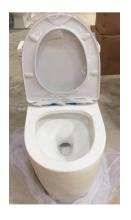

### **DOVE Siphonic One-Piece High-Efficiency Toilet**

MODEL: OV-T2814S

#### **FEATURES**

- One-piece modern design (full glazed trapway)
- 28-7/10" L \* 16-1/2" W \* 28-7/10" H
- Siphonic single flushing system (side flush button)
- Water Sense low consumption (1.28 GPF)
- Soft close PP seat cover (easy fixing)
- · Easy installation with side holes
- Elongated design (18-1/2")
- ADA height (16-1/2")
- MAP: 800G
- · S-trap: 12" rough-in