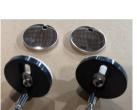

-------|---------------------------|
| • | Flush System    | HTD Flush                 |
| • | Trap Diameter   | 2-1/8"                    |
| • | Rough-in        | 12"                       |
| • | Warranty        | Two Year Limited Warranty |
| • | Material        | Vitreous china            |
| • | Shipping Weight | 113 lbs.                  |



730[28-7/10"]



305[12"]

420[16-1

#### **TOILET DETAILS**









FLUSH TEST (MAP: 800G)

**Tank-Type Toilets** 









| MaP Scoring | Guide              |
|-------------|--------------------|
| 1,000g-600g | Highly Recommended |
| 600g-350g   | Recommended        |
| 350g-250g   | Acceptable         |
| 250g-0g     | Not Recommended    |

# FLUSHING SYSTEM (CUPC APPROVAL)









## **SOFT CLOSE PP SEAT COVER / SIDE HOLE FITTINGS**











## **WATER TESTING (24 HOURS)**









**CHECKING (WATER LEAK)**