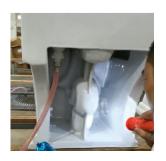

|
| • | Trap Diameter   | 2-1/8"                    |
| • | Rough-in        | 12"                       |
| • | Warranty        | Two Year Limited Warranty |
| • | Material        | Vitreous china            |
| • | Shipping Weight | 113 lbs.                  |



730[28-7/10"]



305[12"]

420[16-1

#### **TOILET DETAILS**









FLUSH TEST (MAP: 800G)

**Tank-Type Toilets** 









| MaP Scoring | Guide              |
|-------------|--------------------|
| 1,000g-600g | Highly Recommended |
| 600g-350g   | Recommended        |
| 350g-250g   | Acceptable         |
| 250g-0g     | Not Recommended    |

# FLUSHING SYSTEM (CUPC APPROVAL)









## **SOFT CLOSE PP SEAT COVER / SIDE HOLE FITTINGS**











## **WATER TESTING (24 HOURS)**









**CHECKING (WATER LEAK)**