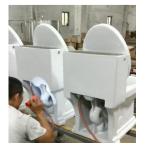

|
| • | Trap Diameter   | 2-1/8"                    |
| • | Rough-in        | 12"                       |
| • | Warranty        | Two Year Limited Warranty |
| • | Material        | Vitreous china            |
| • | Shipping Weight | 113 lbs.                  |



730[28-7/10"]



305[12"]

420[16-1

#### **TOILET DETAILS**









FLUSH TEST (MAP: 800G)

**Tank-Type Toilets** 









| MaP Scoring | Guide              |
|-------------|--------------------|
| 1,000g-600g | Highly Recommended |
| 600g-350g   | Recommended        |
| 350g-250g   | Acceptable         |
| 250g-0g     | Not Recommended    |

# FLUSHING SYSTEM (CUPC APPROVAL)









## **SOFT CLOSE PP SEAT COVER / SIDE HOLE FITTINGS**











## **WATER TESTING (24 HOURS)**









**CHECKING (WATER LEAK)**