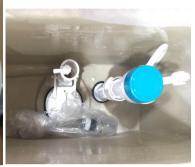

er Use       | 1.28 GPF/4.8LPF           |
|---|-----------------|---------------------------|
| • | Flush System    | HTD Flush                 |
| • | Trap Diameter   | 2-1/8"                    |
| • | Rough-in        | 12"                       |
| • | Warranty        | Two Year Limited Warranty |
| • | Material        | Vitreous china            |
| • | Shipping Weight | 113 lbs.                  |



730[28-7/10"]



305[12"]

420[16-1

#### **TOILET DETAILS**









FLUSH TEST (MAP: 800G)

**Tank-Type Toilets** 









| MaP Scoring | Guide              |
|-------------|--------------------|
| 1,000g-600g | Highly Recommended |
| 600g-350g   | Recommended        |
| 350g-250g   | Acceptable         |
| 250g-0g     | Not Recommended    |

# FLUSHING SYSTEM (CUPC APPROVAL)









## **SOFT CLOSE PP SEAT COVER / SIDE HOLE FITTINGS**











## **WATER TESTING (24 HOURS)**









**CHECKING (WATER LEAK)**