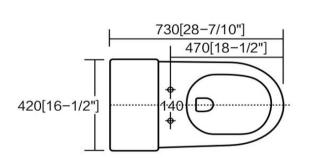

#### **FEATURES**

- One-piece modern design (full glazed trapway)
- 28-7/10" L \* 16-1/2" W \* 28-7/10" H
- Siphonic single flushing system (side flush button)
- Water Sense low consumption (1.28 GPF)
- Soft close PP seat cover (easy fixing)
- · Easy installation with side holes
- Elongated design (18-1/2")
- ADA height (16-1/2")
- MAP: 800G
- · S-trap: 12" rough-in

730[28-7/10"]

305[12"]

420[16-1