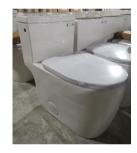

### **DOVE Siphonic One-Piece High-Efficiency Toilet**

MODEL: OV-T2814S

#### **FEATURES**

- One-piece modern design (full glazed trapway)
- 28-7/10" L \* 16-1/2" W \* 28-7/10" H
- Siphonic single flushing system (side flush button)
- Water Sense low consumption (1.28 GPF)
- Soft close PP seat cover (easy fixing)
- · Easy installation with side holes
- Elongated design (18-1/2")
- ADA height (16-1/2")
- MAP: 800G
- · S-trap: 12" rough-in