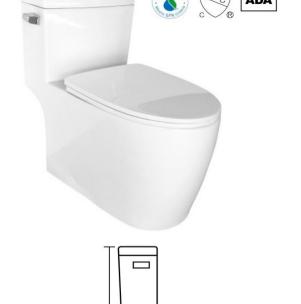

### **DOVE Siphonic One-Piece High-Efficiency Toilet**

MODEL: OV-T2814S

#### **FEATURES**

- One-piece modern design (full glazed trapway)
- 28-7/10" L \* 16-1/2" W \* 28-7/10" H
- Siphonic single flushing system (side flush button)
- Water Sense low consumption (1.28 GPF)
- Soft close PP seat cover (easy fixing)
- · Easy installation with side holes
- Elongated design (18-1/2")
- ADA height (16-1/2")
- MAP: 800G
- · S-trap: 12" rough-in

#### **CODES/STANDARDS**

- In compliance with ASME A112.19.2-2013 / CSA B45.1-13
- Certifications: IAPMO (cUPC), Water Sense, ADA