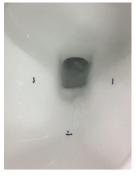

ith side holes
- Elongated design (18-1/2")
- ADA height (16-1/2")
- MAP: 800G
- · S-trap: 12" rough-in

#### **CODES/STANDARDS**

- In compliance with ASME A112.19.2-2013 / CSA B45.1-13
- Certifications: IAPMO (cUPC), Water Sense, ADA

### **SPECIFICATIONS**

| • | Water Use       | 1.28 GPF/4.8LPF           |
|---|-----------------|---------------------------|
| • | Flush System    | HTD Flush                 |
| • | Trap Diameter   | 2-1/8"                    |
| • | Rough-in        | 12"                       |
| • | Warranty        | Two Year Limited Warranty |
| • | Material        | Vitreous china            |
| • | Shipping Weight | 113 lbs.                  |



730[28-7/10"]



305[12"]

420[16-1

#### **TOILET DETAILS**









FLUSH TEST (MAP: 800G)

**Tank-Type Toilets** 









| MaP Scoring | Guide              |
|-------------|--------------------|
| 1,000g-600g | Highly Recommended |
| 600g-350g   | Recommended        |
| 350g-250g   | Acceptable         |
| 250g-0g     | Not Recommended    |

# FLUSHING SYSTEM (CUPC APPROVAL)









## **SOFT CLOSE PP SEAT COVER / SIDE HOLE FITTINGS**











## **WATER TESTING (24 HOURS)**









**CHECKING (WATER LEAK)**